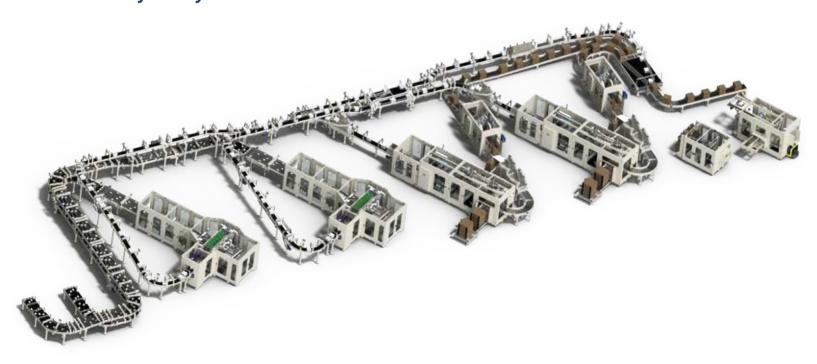

## A myriad of conveyor solutions for tissue products.

At Infinity machine, we customize our conveyors to meet your tissue packaging needs. While no two conveyor systems are the same, they share the same innovative thinking, advanced mechanical modules and 7 gauge steel construction for reliability and performance. With our advanced mechanical and electrical design, we specialize in building systems to work with your upstream and downstream converting and packaging equipment. Our team will customize the perfect solution to work efficiently with your folder, rewinder, wrapper, casepacker, bundler, or palletizer.

## From idea to inception

Infinity Machine & Engineering Corporation is a full service conveyor supplier- meaning we can design plant layouts, build the systems both mechanically and electrically, set-up the systems at our facility for customer check-outs (as space allows), install and program the system to work efficiently. Utilizing PLC control and variable speed drives, we can vary conveyor speeds based on the operating requirements of the line. This type of intelligent system increases operating throughput and decreases the likelihood of product damage on the conveyor system.