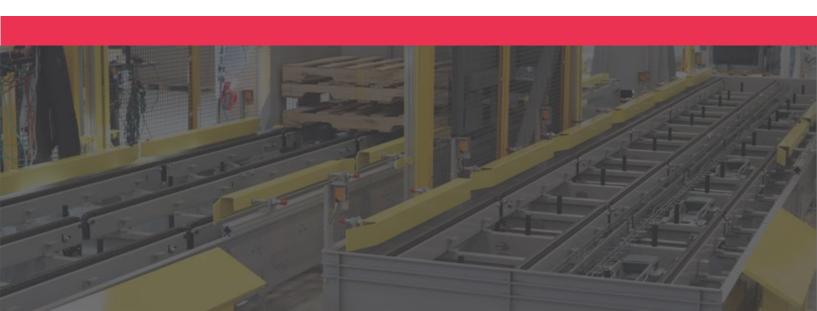

## Bringing order to the chaos

Infinity pallet conveyor systems are designed to reinvigorate your organizational process and take efficiency to the next level. Featuring a wide range of conveyor sections, Infinity gives you the ability to customize your conveyor to the unique needs of your operations. Our pallet conveyor is also designed to be integrated with automated storage and retrieval systems and our line of AGVs.

- Capable of transporting a variety of pallet sizes
- Manual pallet handling can be eliminated with automatic pallet destacking units
- Pallet squaring units provide pallet stacks with increased stability and integrity
- Popup stop and 90-degree transfer units ensure accurate positioning improving the loading process
- Designed for integration with Infinity AGVs
- Barcode readers and pallet checkers ensure consistent quality and accurate organization of materials