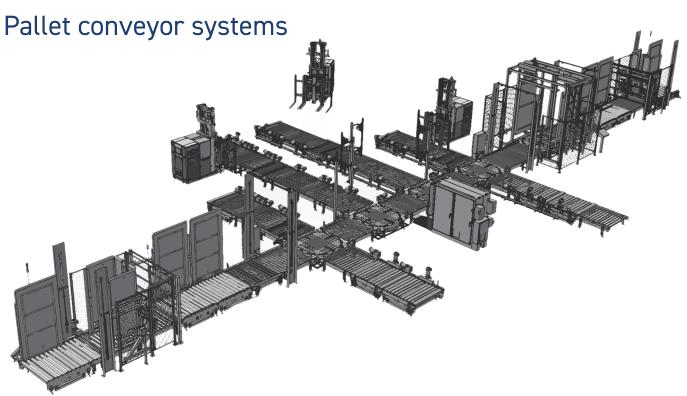

## Bringing order to the chaos

Infinity pallet conveyor systems are designed to reinvigorate your organizational process and take efficiency to the next level. Featuring a wide range of conveyor sections, Infinity gives you the ability to customize your conveyor to the unique needs of your operations. Our pallet conveyor is also designed to be integrated with automated storage and retrieval systems and our line of AGVs.

- Capable of transporting a variety of pallet sizes
- Manual pallet handling can be eliminated with automatic pallet destacking units
- Pallet squaring units provide pallet stacks with increased stability and integrity
- Popup stop and 90-degree transfer units ensure accurate positioning improving the loading process
- Designed for integration with Infinity AGVs
- Barcode readers and pallet checkers ensure consistent quality and accurate organization of materials