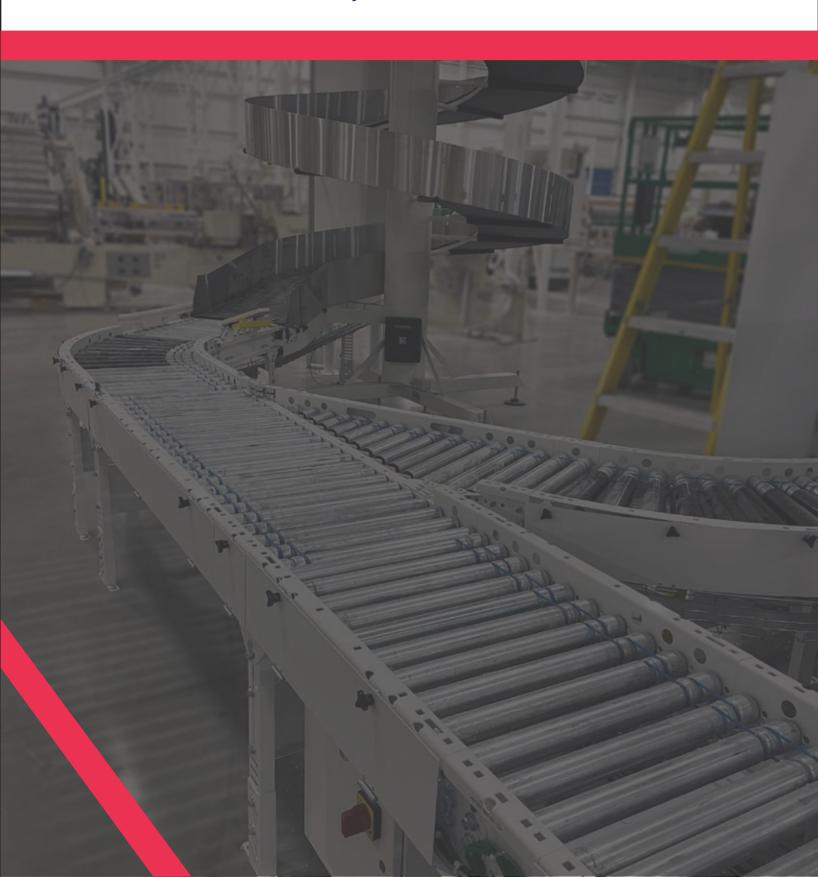

## Motor Driven Roller conveyor

## Complete control at your finger tips

Infinity MDR conveyor gives you unmatched control over the transport of goods in your facility as speed and direction can be precisely controlled. We offer an extensive range of standard roller sections, curves, and diverters, enabling you to precisely customize your line to the unique needs of your production facility.