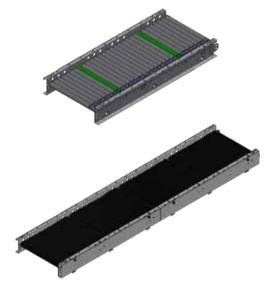

## **Key features**

- Various roller lengths available
- Zero-pressure accumulation
- Tapered rollers allow product to maintain its alignment through curved sections
- Belt units available for incline/decline applications where rollers are not ideal
- Ball roller and omni wheel sections allow for transport with minimal force
- Multiple control options available
- Easy mechanical and electrical installation