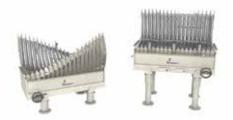

t your tissue packaging needs. While no two conveyor systems are the same, they share the same innovative thinking, advanced mechanical modules and 7 gauge steel construction for reliability and performance. With our advanced mechanical and electrical design, we specialize in building systems to work with your upstream and downstream converting and packaging equipment. Our team will customize the perfect solution to work efficiently with your folder, rewinder, wrapper, casepacker, bundler, or palletizer.

## **Infinity Conveying Systems**



## From idea to inception.





We also offer many specialty conveyor devices such as quick-change guide rail, star wheels, log flippers, twist tippers, turners and more!



Turner



Standard Guide Rail



Motorized Guide Rail



**Pivoting Idler** 



**Twist Tipper** 



Star Wheel