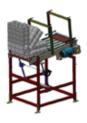

A myriad of conveyor solutions for tissue products.

We have every flipping, turning, rolling, tipping device you can think of.

Rugged 7 gauge steel

PLC speed control

Design/build customization

Full line set-ups

Can integrate with existing systems

Full installation packages available

At Infinity machine, we customize our conveyors to meet your tissue packaging needs. While no two conveyor systems are the same, they share the same innovative thinking, advanced mechanical modules and 7 gauge steel construction for reliability and performance. With our advanced mechanical and electrical design, we specialize in building systems to work with your upstream and downstream converting and packaging equipment. Our team will customize the perfect solution to work efficiently with your folder, rewinder, wrapper, casepacker, bundler, or palletizer.