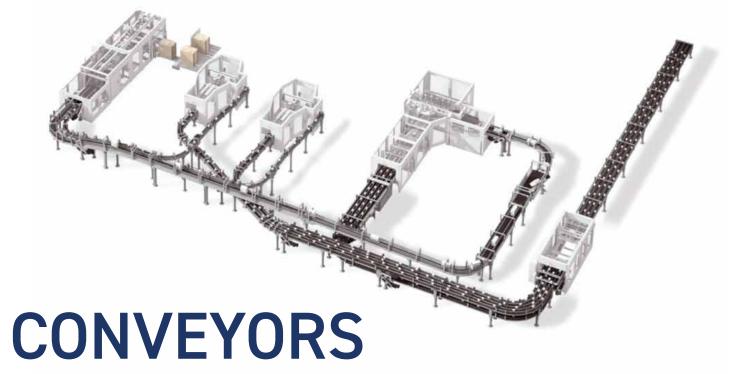

A myriad of conveyor solutions for tissue products.

We have every flipping, turning, rolling, tipping device you can think of.

Rugged 7 gauge steel

PLC speed control

Design/build customization

Full line set-ups

Can integrate with existing systems

Full installation packages available

At Infinity machine, we customize our conveyors to meet your tissue packaging needs. While no two conveyor systems are the same, they share the same innovative thinking, advanced mechanical modules and 7 gauge steel construction for reliability and performance. With our advanced mechanical and electrical design, we specialize in building systems to work with your upstream and downstream converting and packaging equipment. Our team will customize the perfect solution to work efficiently with your folde