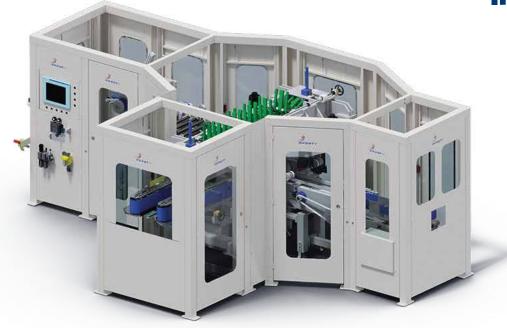

# **SOLO 250HT**

Single-Roll Wrapper Household Towel

Wraps up to 240 ppm

Wraps household towel and bathroom tissue

Poly and paper wrap ready

Large reel diameter for long production runs

Continuous motion movements for less vibration

Very small footprint

Quick and easy change-overs from paper to poly

The Infinity Solo 250HT is a high speed (up to 240 ppm) single roll wrapper that packs household towel AND bath tissue in poly and paper. This makes it the fastest single roll wrapper on the planet. Along with its speed, the Solo 250 carries a very small footprint while still being able to accommodate large reel diameters for long production runs. From taking rolls from the log saw to running them over the sealing belts, the Solo 250 HT operates with lightning speed and precision. This wrapper is a great way to increase your line's speed and performance. The Solo 250HT truly represents what we stand for, efficiency by design.